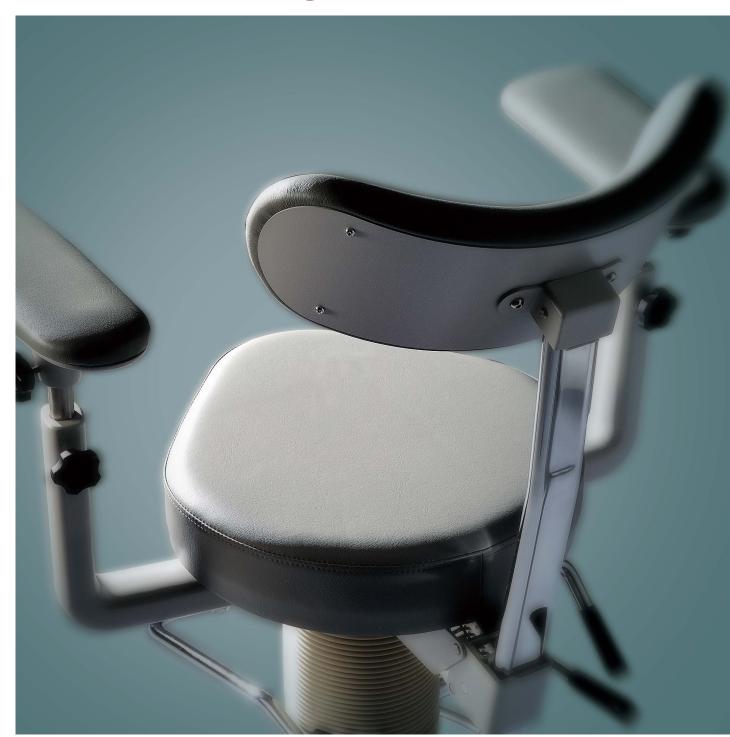

#### Hard and thick cushion

Since the seat uses a hard and thick cushioning material, there is little sinking of the body, which helps with reducing tiredness even after long-term use.

#### Special seat shape

The seat is of unique triangle shape which reduces the pressure on the rear thighs.

#### **Backrest to support the waist**

The backrest, which has been devised in the width and curvature that holds the upper part of the waist, not only receives the back, but also has the effect of maintaining a posture that can reduce the burden on the operator's waist.

#### **Armrest with cushion**

The OC-1A armrest with cushion is slightly inclined inwards so that the arms are placed naturally.