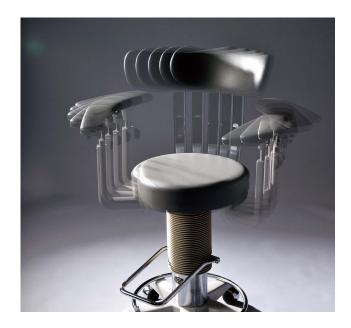

#### Hard and thick cushion

Since the seat uses a hard and thick cushioning material, there is little sinking of the body, which helps with reducing tiredness even after long-term use.

#### Special seat shape

The seat is of unique triangle shape which reduces the pressure on the rear thighs.

#### **Backrest to support the waist**

The backrest, which has been devised in the width and curvature that holds the upper part of the waist, not only receives the back, but also has the effect of maintaining a posture that can reduce the burden on the operator's waist.

#### Simple elevating section

The foot-operated lift unit inherits the simple and highly durable mechanism from the previous model, and the foot pedal allows to perform easy and reliable lifting/lowering/swing lock (seat rotation lock).

#### **Armrest with cushion**

The OC-1A armrest with cushion is slightly inclined inwards so that the arms are placed naturally.