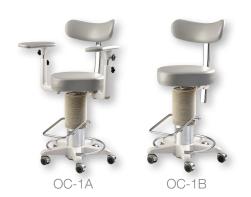

## **Hydraulic Medical Chair**

OC-1A OC-1B

Serving Your Vision

### Ideal chair for operators