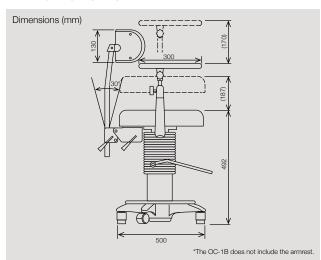

#### Specifications

| Model name       | OC-1A Hydraulic Medical Chair |
|------------------|-------------------------------|
|                  | OC-1B Hydraulic Medical Chair |
| Elevation method | Pedal, hydraulic type         |
| Elevation stroke | 187 mm                        |
| Seat size        | 380 (W) × 390 (D) mm          |
| Armrest up/down  | Up/down 170 mm                |
| Weight           | 31 kg (OC-1A)                 |
|                  | 25 kg (OC-1B)                 |

#### Dimensions

- •Description and appearance as detailed in this brochure may be subject to change as improvements are made to products.
- •Colours as they appear in brochure photographs may be slightly different to actual products due to lighting conditions when photographs were taken, or print colours.