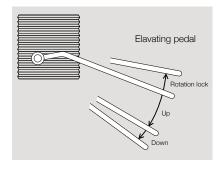

#### Simple elevating section

The foot-operated lift unit inherits the simple and highly durable mechanism from the previous model, and the foot pedal allows to perform easy and reliable lifting/lowering/swing lock (seat rotation lock).